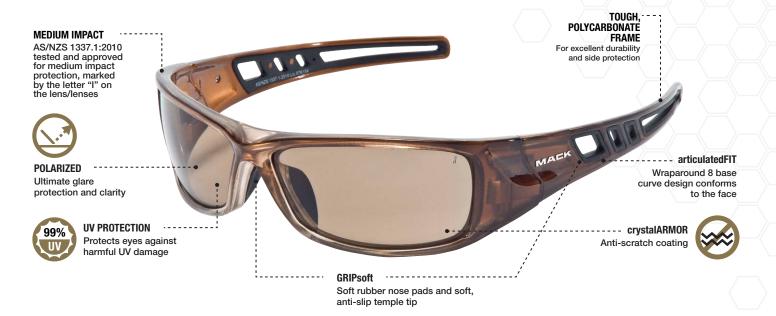

## **SPORT INSPIRED POLARIZED SAFETY GLASSES**

|        | PRODUCT DETAILS                                                                                 |
|--------|-------------------------------------------------------------------------------------------------|
| LENSES | Polycarbonate UV400 filter for 100% UV protection outdoors Anti-Scratch Coated Polarized        |
| FRAME  | Wraparound Polycarbonate Tested and approved to AS/NZS 1337.1.2010 for medium impact protection |
| WEIGHT | • 34 grams                                                                                      |

| PERFORMANCE SYSTEMS      |                                                                                                      |  |  |  |
|--------------------------|------------------------------------------------------------------------------------------------------|--|--|--|
| articulated <b>FIT</b> ™ | A sleek frame design system that conforms to the face                                                |  |  |  |
| crystal <b>ARMOR</b>     | permanent anti-scratch coating for durable protection against<br>marking and dirt build up           |  |  |  |
| <b>GRIP</b> soft         | Double injected, anti-slip soft rubber nose pads and/or temple tips for a secure and comfortable fit |  |  |  |